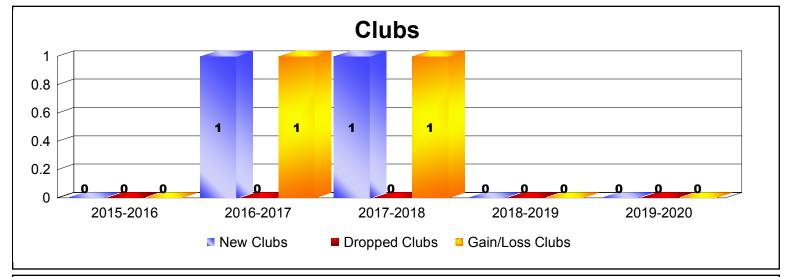

District 111BN As of December 2019 Cumulative

| Year      | New<br>Clubs | Dropped<br>Clubs | Gain/<br>Loss<br>Clubs | New<br>Members | Charter<br>Members | Reinstate<br>Members | Transfer<br>Members | Total<br>Member<br>Added | Total<br>Members<br>Dropped | Gain/<br>Loss<br>Members |
|-----------|--------------|------------------|------------------------|----------------|--------------------|----------------------|---------------------|--------------------------|-----------------------------|--------------------------|
| 2015-2016 | 0            | 0                | 0                      | 81             | 0                  | 2                    | 9                   | 92                       | -83                         | 9                        |
| 2016-2017 | 1            | 0                | 1                      | 70             | 52                 | 3                    | 8                   | 133                      | -104                        | 29                       |
| 2017-2018 | 1            | 0                | 1                      | 100            | 20                 | 1                    | 10                  | 131                      | -104                        | 27                       |
| 2018-2019 | 0            | 0                | 0                      | 89             | 5                  | 2                    | 8                   | 104                      | -94                         | 10                       |
| 2019-2020 | 0            | 0                | 0                      | 37             | 0                  | 0                    | 2                   | 39                       | -31                         | 8                        |
| Average   | 0            | 0                | 0                      | 75             | 15                 | 2                    | 7                   | 100                      | -83                         | 17                       |