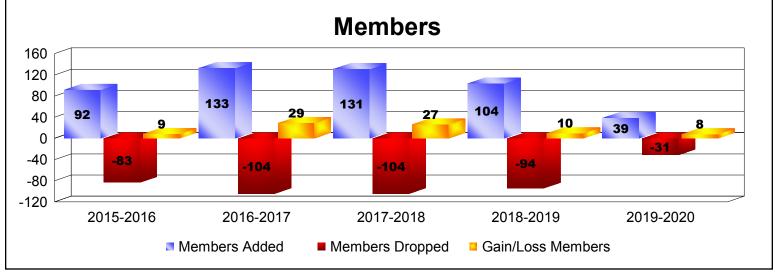

District 111BN As of December 2019 Cumulative

| Year      | New<br>Clubs | Dropped<br>Clubs | Gain/<br>Loss<br>Clubs | New<br>Members | Charter<br>Members | Reinstate<br>Members | Transfer<br>Members | Total<br>Member<br>Added | Total<br>Members<br>Dropped | Gain/<br>Loss<br>Members |
|-----------|--------------|------------------|------------------------|----------------|--------------------|----------------------|---------------------|--------------------------|-----------------------------|--------------------------|
| 2015-2016 | 0            | 0                | 0                      | 81             | 0                  | 2                    | 9                   | 92                       | -83                         | 9                        |
| 2016-2017 | 1            | 0                | 1                      | 70             | 52                 | 3                    | 8                   | 133                      | -104                        | 29                       |
| 2017-2018 | 1            | 0                | 1                      | 100            | 20                 | 1                    | 10                  | 131                      | -104                        | 27                       |
| 2018-2019 | 0            | 0                | 0                      | 89             | 5                  | 2                    | 8                   | 104                      | -94                         | 10                       |
| 2019-2020 | 0            | 0                | 0                      | 37             | 0                  | 0                    | 2                   | 39                       | -31                         | 8                        |
| Average   | 0            | 0                | 0                      | 75             | 15                 | 2                    | 7                   | 100                      | -83                         | 17                       |